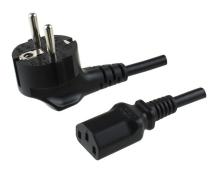

## MODEL: AC-C13 EU | DESCRIPTION: 3 PRONG AC CORD, EUROPE



## ROHS MECHANICAL DRAWING

.....



## **REVISION HISTORY**

| rev. | description                                                | date       |
|------|------------------------------------------------------------|------------|
| 1.0  | initial release                                            | 06/11/2012 |
| 1.01 | plug and connector update, safety marking placement update | 09/17/2019 |

The revision history provided is for informational purposes only and is believed to be accurate.



Headquarters 20050 SW 112th Ave. Tualatin, OR 97062 800.275.4899

Fax 503.612.2383 **cui**.com techsupport@cui.com

CUI offers a one (1) year limited warranty. Complete warranty information is listed on our website.

.....

CUI reserves the right to make changes to the product at any time without notic