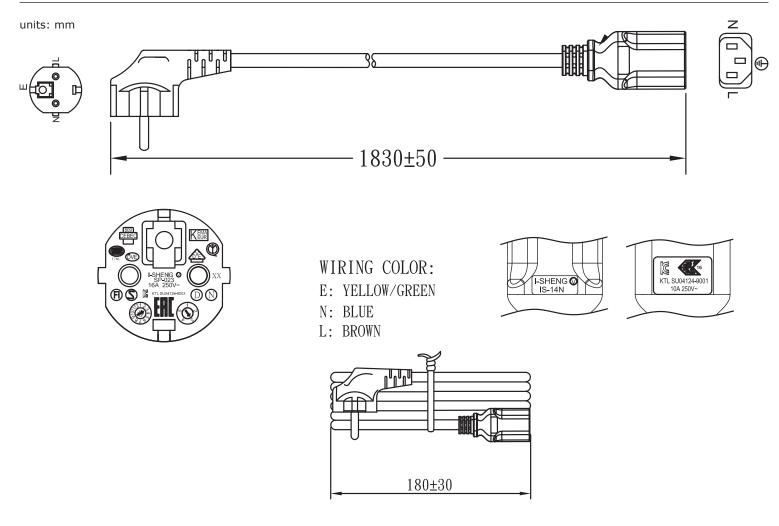

## MODEL: AC-C13 EU | DESCRIPTION: 3 PRONG AC CORD, EUROPE



## ROHS MECHANICAL DRAWING

.....



## **REVISION HISTORY**

| rev. | description                                                | date       |
|------|------------------------------------------------------------|------------|
| 1.0  | initial release                                            | 06/11/2012 |
| 1.01 | plug and connector update, safety marking placement update | 09/17/2019 |

The revision history provided is for informational purposes only and is believed to be accurate.



Headquarters 20050 SW 112th Ave. Tualatin, OR 97062 800.275.4899

Fax 503.612.2383 **cui**.com techsupport@cui.com

CUI offers a one (1) year limited warranty. Complete warranty information is listed on our website.

.....

CUI reserves the right to make changes to the product at any time without notice. Information provided by CUI is bel